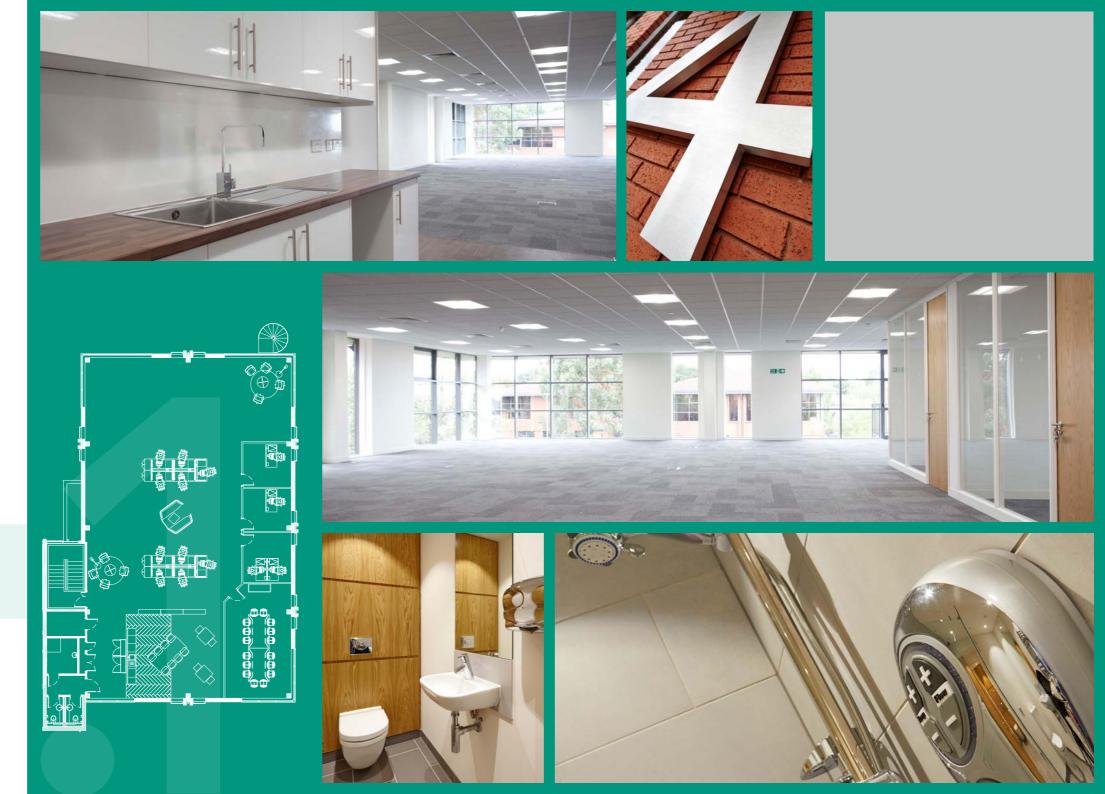

# DESCRIPTION

Switchback Office Park comprises six office buildings situated around an attractive landscaped courtyard with ample car parking.

Suite 4.1 has been fully refurbished to provide **3,886 sq ft** of high quality office accommodation for today's business occupier.

The specification includes:

- High quality finishes to WCs and shower
- Remotely monitored infrared CCTV providing 24/7 security
- Plug and play office space
- 13 dedicated on site car parking spaces
- Covered cycle racks

## AVAILABILITY

| Floor (NIA) | Sq ft | Sq m | Parking |
|-------------|-------|------|---------|
| First Floor | 3,886 | 361  | 13      |