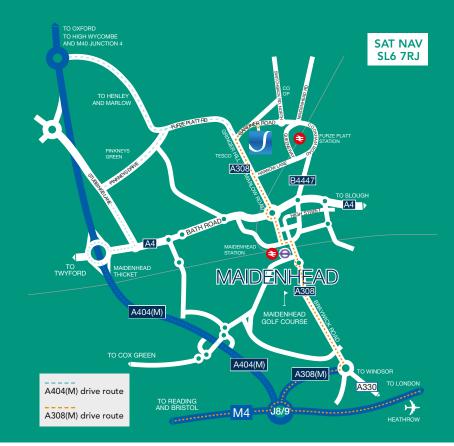

#### **BY ROAD**

- Maidenhead Town Centre 1.5 miles
- A404(M) to Marlow and High Wycombe 2 miles
- M4 Junction 8/9 3.5 miles
- Heathrow Airport 18 miles
- Furze Platt railway station 0.6 miles

### **BY BUS**

• Regular service into town by bus, routes 5 or 6

### **BY TRAIN**

- Furze Platt to Maidenhead 4 minutes
- Maidenhead to London Paddington 20 minutes
- Maidenhead to Reading 15 minutes
- The Elizabeth Line arriving in 2019 (G)
- >>> Suggested route from M4/M40